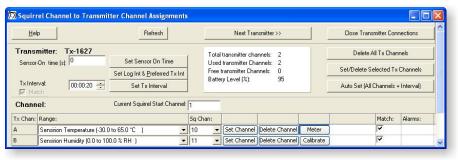

#### **Transmitter Setup**

- Map transmitters to Squirrel channels
- Configure transmitter settings
- Meter transmitter inputs
- Calibrate humidity sensors