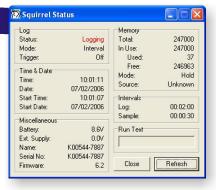

### Squirrel Settings / Status

- Access Squirrel Settings and view the Squirrel
   Status
- Delay Generator and Memory Size Calculator tools assist in setting the Start and Stop time
- Squirrel Status refreshed regularly
- Colour coding draws attention to important parameters