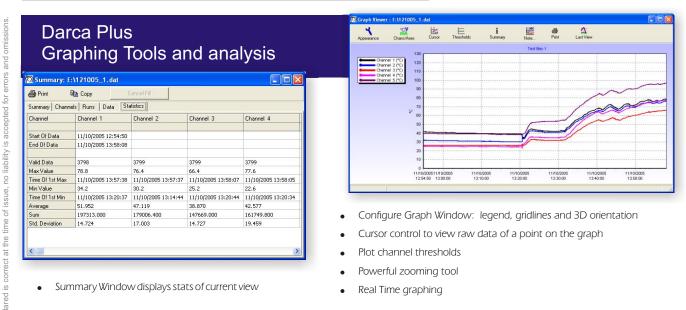

#### Darca Plus

- as Darca Lite
- Modem connection to Squirrel via GSM or land line
- Powerful graphing tools display real-time or historical data
  - 3D plots, line, event and windrose
  - Plot colour and axis configuration can be saved
  - Text comments can be added to points of interest
- Summary window displays data and statistical information
- Configure Gen II transmitters and map transmitters to Squirrel channels

### **Key Features**

- All operational control of the Squirrel may be performed using the PC
- Data can be exported into text format for analysis in a spreadsheet package
- Intelligent storage of Squirrel configuration provides fast connection to the Squirrel
- Squirrel channels may be scaled into appropriate engineering units
- Copy and Paste tools in Channel Setup for simple and fast channel configuration
- Alarm feature warns if any channel inputs are outside 'safe' limits
- Squirrel configuration may be saved as a Setup File and then applied to other Squirrels
- Contact Squirrels on a Squirrel Network
- User-friendly interface for highly intuitive operation
- Multiple windows may be displayed simultaneously to provide total control over Channel Setup and Metering
- Displays all selected channels on screen simultaneously
- Contact Wizard guides you through the stages of contacting the Squirrel
- 'Shed' utility allows scheduled, automated downloading of data from the Squirrel
- Comprehensive help for first time or experienced users
- Transmitter setup for the Gen II Telemetry System