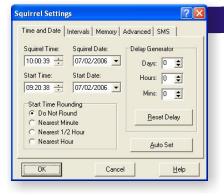

### Squirrel Settings / Status

- Access Squirrel Settings and view the Squirrel
   Status
- Delay Generator and Memory Size Calculator tools assist in setting the Start and Stop time
- Squirrel Status refreshed regularly
- Colour coding draws attention to important parameters