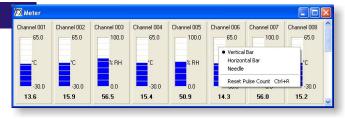

### Real Time Metering

- View metered channels as Vertical Bar, Horizontal Bar or Needle
- Intelligent resizing
- Channels in alarm are displayed in red
- Grouping of channels