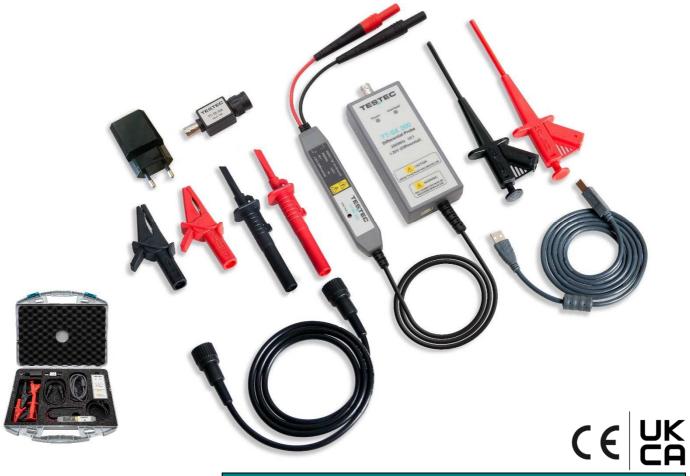

## 200MHz ACTIVE DIFFERENTIAL PROBE TT-SX 200

|                                                       | TT-SX 200                                                                                                                                                                                                                        |
|-------------------------------------------------------|----------------------------------------------------------------------------------------------------------------------------------------------------------------------------------------------------------------------------------|
| Order Number                                          | 15635                                                                                                                                                                                                                            |
| Bandwidth                                             | DC to 200MHz                                                                                                                                                                                                                     |
| Attenuation                                           | 10:1                                                                                                                                                                                                                             |
| DC-Accuracy                                           | ±1%                                                                                                                                                                                                                              |
| Max. Input Voltage - Differential Mode (DC + peak AC) | ±20V                                                                                                                                                                                                                             |
| Max. Input Voltage - Common Mode (DC + peak AC)       | ±60V                                                                                                                                                                                                                             |
| Maximum Input Voltage (each side to ground)           | 60V                                                                                                                                                                                                                              |
| Probe Load requirement                                | 50Ohm                                                                                                                                                                                                                            |
| Power requirements                                    | USB power adapter (included) USB cable (included)                                                                                                                                                                                |
| Supplied Accessories                                  | 1 x 50 Ohm Feedthrough Termination, 1 x Hardcase 2 x Grabber (red & black), 2 x Pincer (red & black) 2 x Alligator Clips (red & black), 1 x Insulated BNC Cable, 100cm 1 x USB power lead, 1 x USB Power Adapter 220V EU Version |